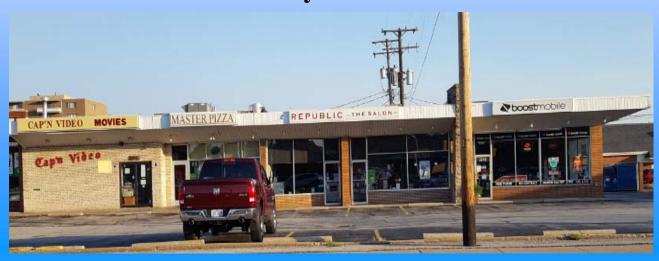

### **Fully Leased**

**Description:** 6641 - 6649 Mayfield Road. The plaza sits just off the corner of Mayfield and SOM Center Road with visibility from both. Walmart is located across the street.

**Co-Tenants:** Wingstop, Cricket, Best Gyros, Amy Joy, etc.

**Nearby Tenants:** Target, Micro Center, Costco, Best Buy, Giant Eagle, Babies R Us, Joann Fabrics, Marshalls, HH Gregg, Bed Bath & Beyond, Men's Warehouse, Starbucks, etc.